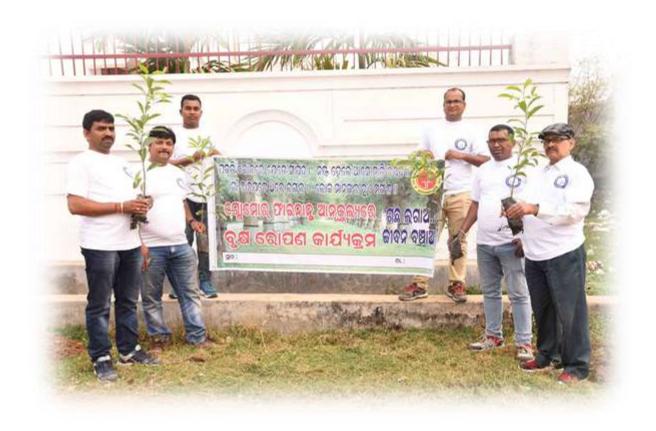

#### **PLANTATION**

Glowmore works towards the objective of preserving the environment by addressing two root problems of deforestation and global warming through an idea as simple as planting of trees. The social enterprise adopts a number of

models where it allows companies and individuals to plant saplings on community or public lands.