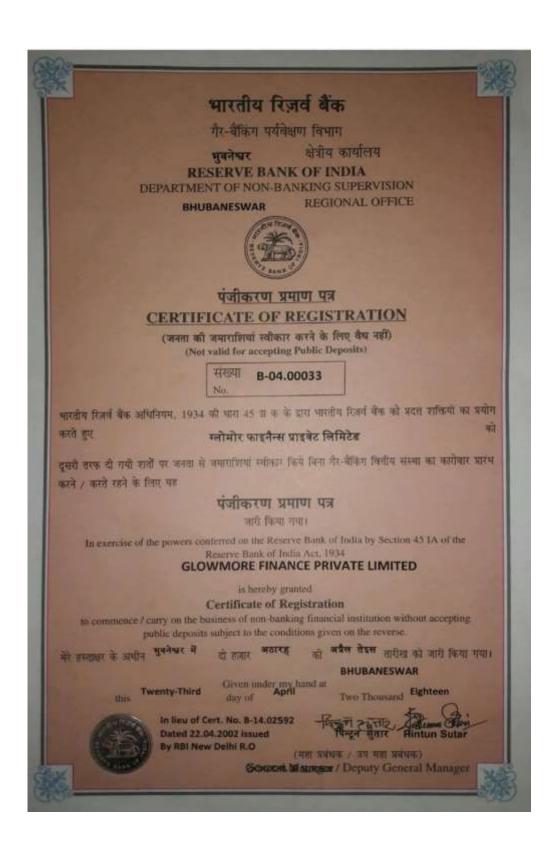

## **LEGAL**

#### MINISTRY OF CORPORATE AFFAIRS

#### Office of the Registrar of Companies

3rd Floor, CORPORATE BHAWAN PLOT NO. 9(P), Cuttack, Orissa, India, 753014

Corporate Identity Number: U65993OR1997PTC027920

#### SECTION 13(5) OF THE COMPANIES ACT, 2013

Certificate of Registration of Regional Director order for Change of State

M/s GLOWMORE FINANCE PVT.LTD. having by special resolution altered the provisions of its Memorandum of Association with respect to the place of the Registered Office by changing it from the state of Delhi to the Orissa and such alteration having been confirmed by an order of Regional Director bearing the date 30/03/2017.

I hereby certify that a certified copy of the said order has this day been registered.

Given under my hand at Cuttack this Seventeenth day of November Two thousand seventeen.

Registrar of Companies RoC - Cuttack

Mailing Address as per record available in Registrar of Companies office: GLOWMORE FINANCE PVT.LTD.

At-Bapuji Nagar, 6th Lane Extn., Berhampur, Ganjam, Orissa, India, 760009