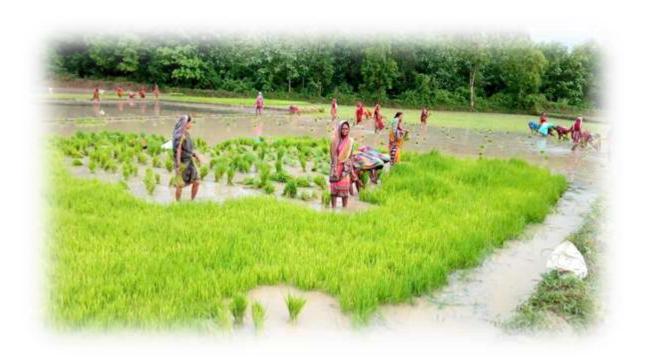

#### TRAINING ON AGRICULTURE

Glowmore Finance main objective is to provide opportunities in education, research and extension in different branches of Agriculture, Horticulture, Veterinary and Animal Sciences, Agricultural Engineering, Home Sciences, Forestry, Co-operation and Agribusiness and other allied fields.

The agriculture profession is mainly managed by small farmers, who do not possess adequate knowledge of management of Agri-produce. Due to improper management of Agri-produce at various levels the agriculture sector is lagging behind. The challenges & opportunities in this area are enormous. Main objective of the programme is to impart structured management skills to the new generation of students.

### **VEGETABLE PRODUCTION TRAINING**

The training program generally includes working with a large variety of different vegetable crops. Whether they are looking to join a small farm or a

large operation, our program will be designed based on the ability, interests, and the skills that they are looking to improve.