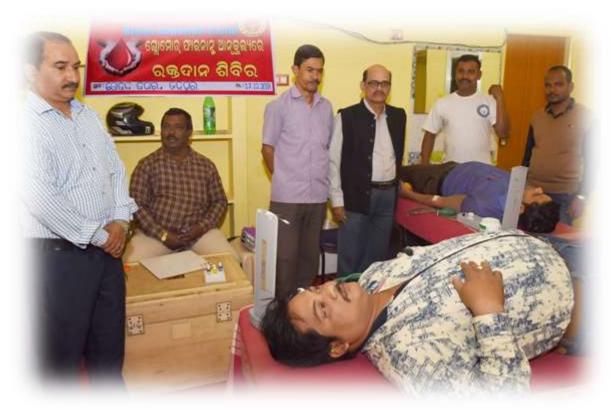

#### **BLOOD DONATION**

'You don't have to be a doctor to save a life!'

It is said that India will have the youngest population in the near future aged between 18-35 years. This would give India the opportunity to lead the world. But we also want this new young generation to be healthy for which it is our prime responsibility today to ensure that we fulfil our duties in contributing towards health care. Just as an individual has the responsibility towards his

nation, business organization and family, similarly one also has to fulfil his responsibility towards the society.