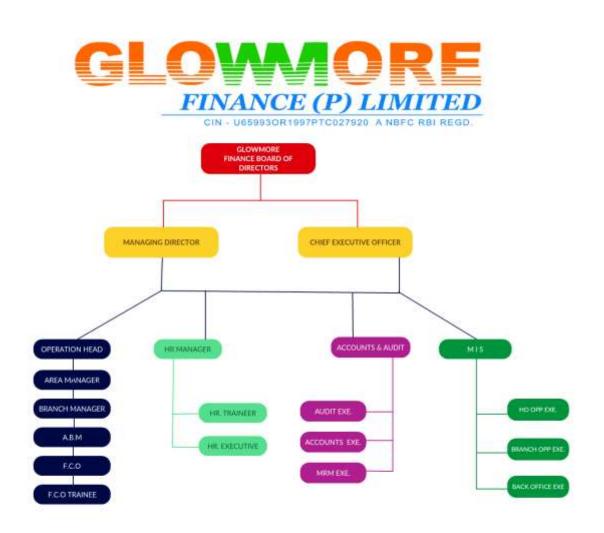

# **ORGANIZATIONAL STRUCTURE**

# We have well balanced field and home office staffs in our organisation structure,

Managing director - 1

**Chief Executive Officer - 1** 

**Operation Head - 1** 

HR-Manager - 1

**Software Analyst / M.I.S - 1** 

Area Manager - 2

Accounts & Audit manager - 1

**Audit Assistant - 2** 

**Branch Manager - 10** 

Asst. Branch Manager - 6

HR executive - 1

**Accounts Executive - 2** 

**Operation executive - 2** 

Field Staffs - 35

**Supportive Staff - 2** 

Office Assistant -1