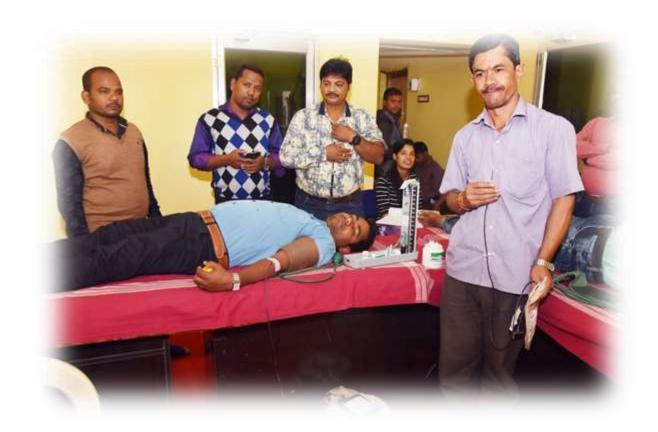

#### **BLOOD DONATION**

'You don't have to be a doctor to save a life!'

It is said that India will have the youngest population in the near future aged between 18-35 years. This would give India the opportunity to lead the world. But we also want this new young generation to be healthy for which it is our prime responsibility today to ensure that we fulfil our duties in contributing towards health care. Just as an individual has the responsibility towards his

nation, business organization and family, similarly one also has to fulfil his responsibility towards the society.